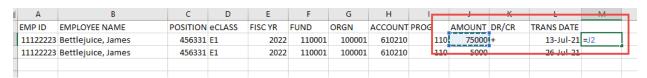

# 4. PZRNHRDIST\_ENCB

a. "+" increases the encumbrance and "-" decreases the encumbrance.

b. Add a column to turn the "+" into a positive number and the "-" into a negative number using an "If" statement or "Equals" statement.

# And

| 4 | А        | R                  | C        | U      | E       | F      | G      | н       | 1    | J       | K       | L          | M     |
|---|----------|--------------------|----------|--------|---------|--------|--------|---------|------|---------|---------|------------|-------|
|   | EMP ID   | EMPLOYEE NAME      | POSITION | eCLASS | FISC YR | FUND   | ORGN   | ACCOUNT | PROG | AMOUN   | T DR/CR | TRANS DATE |       |
| 1 | 11122223 | Bettlejuice, James | 456331   | E1     | 2022    | 110001 | 100001 | 610210  | I    | 10 /500 |         | 13-JUI-21  | /5000 |
|   | 11122223 | Bettlejuice, James | 456331   | E1     | 2022    | 110001 | 100001 | 610210  | 1    | 10 500  | 00i-    | 26-Jul-21  | =-J3  |
| ī |          |                    |          |        |         |        |        |         | L    |         | -       |            |       |