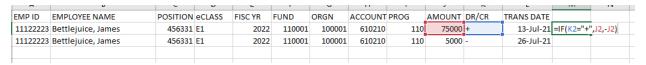

# 4. PZRNHRDIST\_ENCB

a. "+" increases the encumbrance and "-" decreases the encumbrance.

b. Add a column to turn the "+" into a positive number and the "-" into a negative number using an "If" statement or "Equals" statement.