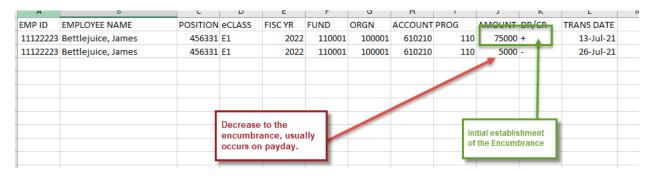

# 4. PZRNHRDIST\_ENCB

a. "+" increases the encumbrance and "-" decreases the encumbrance.

b. Add a column to turn the "+" into a positive number and the "-" into a negative number using an "If" statement or "Equals" statement.