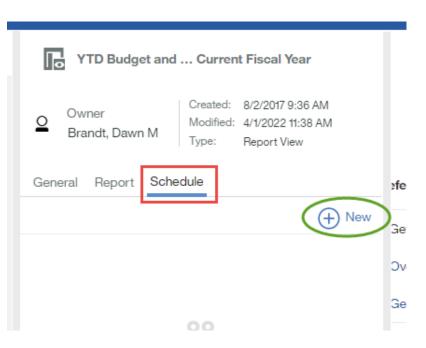

12. Navigate to Properties:

| F | Study Abroad Year to Date Budget and Activity Statement - Current Fiscal Year<br>7/19/2021 11:54 AM             | Run as          |
|---|-----------------------------------------------------------------------------------------------------------------|-----------------|
| Ŀ | Study Abroad Year to Date Budget and Activity Statement - Current Fiscal Year (Index Prompt) 7/19/2021 11:54 AM | View versions   |
|   | Test List of Encumbrances - Current Fiscal Year<br>3/28/2022 12:36 PM                                           | 🖶 Properties    |
| ß | YTD Budget and Activity Statement - Current Fiscal Year (Index Prompt)<br>4/6/2022 9:22 AM                      | Copy or move    |
| F | YTD Budget and Activity Statement - Facilities Ledger 2 & 3 Org Roll-Up<br>10/30/2020 2:38 PM                   | Create shortcut |
| ß | YTD Budget and Activity Statement - Institutional Funds - Current Fiscal Year<br>4/1/2022 11:38 AM              |                 |
| Ŀ | YTD Budget and Activity Statement - Institutional Org Roll-Up - Current Fiscal Year<br>6/25/2021 4:21 PM        | 🗂 Delete        |

### 13. Click "Schedule" and +New:

10. Choose your schedule parameters. Do you want this to run weekly, daily, monthly, etc?

Welcome

- 11. Then select the format of your report; we highly recommend excel. And Choose
- which days, what time, **Delivery options**
- Schedule Weekly × Period 2022-04-12 🕑 7:37 AM Start 🕑 7:37 AM 2022-07-12 End No end date Run every 1 week(s) On day(s) Μ T W S S Т F Options x Excel Format Save Delivery Prompts Set values > English Languages